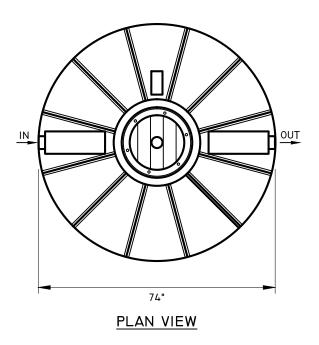

SIDE ELEVATION

SELECTION SCHEDULE

| 780 IMP. GAL.<br>780 IMP. GAL. | SEPTIC TANK<br>PUMP TANK | SEP 780<br>PO 780 |
|--------------------------------|--------------------------|-------------------|
| 700 IIII . OAL.                | I OIII   AININ           | 10700             |
| 880 IMP. GAL.                  | WATER TANK               | CIS 880           |
| 940 US. GAL.                   | PUMP TANK                | PCU 940           |
| 1056 US. GAL.                  | WATER TANK               | CSU 1056FH        |
| 1030 US. GAL.                  | WATER JANK               | C30 1030EH        |
| NOTE:                          |                          |                   |

PUMP TANKS - SINGLE INLET ONLY WATER TANKS - NO FACTORY CONNECTIONS TANKS FOR BURIAL ONLY

NOTE: DIMENSIONS AND VOLUMES ARE NOMINAL

SATURNA TANK FOR BURIAL ONLY

780 IMP. GALLON - SEP 780

see Selection Schedule above POLYETHYLENE