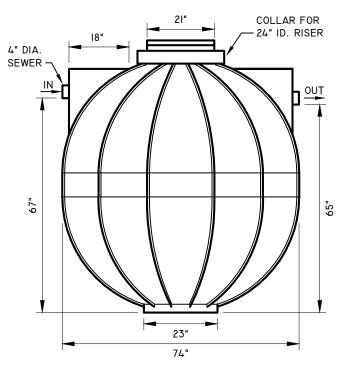

SIDE ELEVATION

SELECTION SCHEDULE

| 780 IMP. GAL.<br>780 IMP. GAL. | SEPTIC TANK<br>PUMP TANK | SEP 780<br>PO 780 |
|--------------------------------|--------------------------|-------------------|
| 700 IIII . OAL.                | I OIII   AININ           | 10700             |
| 880 IMP. GAL.                  | WATER TANK               | CIS 880           |
| 940 US. GAL.                   | PUMP TANK                | PCU 940           |
| 1056 US. GAL.                  | WATER TANK               | CSU 1056FH        |
| 1030 US. GAL.                  | WATER JANK               | C30 1030EH        |
| NOTE:                          |                          |                   |

PUMP TANKS - SINGLE INLET ONLY WATER TANKS - NO FACTORY CONNECTIONS TANKS FOR BURIAL ONLY

NOTE: DIMENSIONS AND VOLUMES ARE NOMINAL

SATURNA TANK FOR BURIAL ONLY

780 IMP. GALLON - SEP 780

see Selection Schedule above POLYETHYLENE