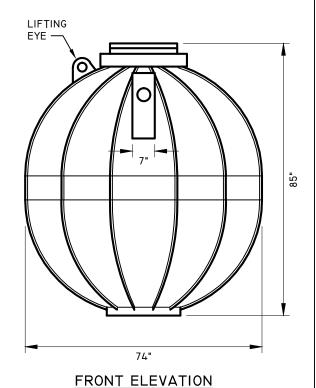

SIDE ELEVATION

SELECTION SCHEDULE

| 780 IMP. GAL.<br>780 IMP. GAL. | SEPTIC TANK<br>PUMP TANK | SEP 780<br>PO 780 |
|--------------------------------|--------------------------|-------------------|
| 700 IIII . OAL.                | I OIII   AININ           | 10700             |
| 880 IMP. GAL.                  | WATER TANK               | CIS 880           |
| 940 US. GAL.                   | PUMP TANK                | PCU 940           |
| 1056 US. GAL.                  | WATER TANK               | CSU 1056FH        |
| 1030 US. GAL.                  | WATER JANK               | C30 1030EH        |
| NOTE:                          |                          |                   |

PUMP TANKS - SINGLE INLET ONLY WATER TANKS - NO FACTORY CONNECTIONS TANKS FOR BURIAL ONLY

NOTE: DIMENSIONS AND VOLUMES ARE NOMINAL

SATURNA TANK FOR BURIAL ONLY

780 IMP. GALLON - SEP 780

see Selection Schedule above POLYETHYLENE